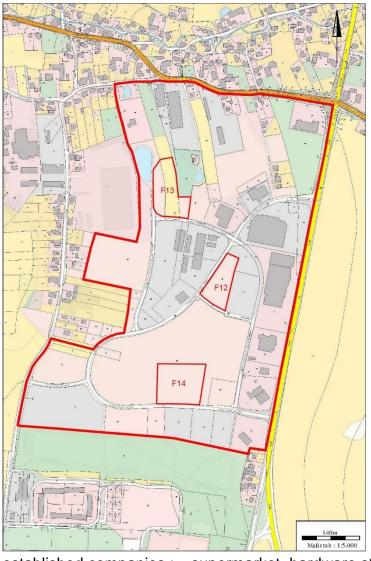

business and trading park

total area: 19,6 ha (gross), actually available 2,4 ha (clear)

available sections: several non-built-up partitions about 5.600m² and additional

partitions on behalf (see next page)

## available business units:

measured:

F12: 5.600m<sup>2</sup> F14: 10.200m<sup>2</sup>

unmeasured: F 13: 8.200m<sup>2</sup>

established companies:

supermarket, hardware store, gasoline station, mechanical engineering, welding technologies, retail/service for pallet carriers, metal constructions, furniture sales, automobile caravan company, automobile trade/service, home entertainment trade/service, solar energy supply, logistics

development:

actually used as grassland; development possible depending on the terms of an existing legally binding land-

use plan (key plan "Rumburger Straße")

opening up for dev.:

accesses to electr. connection, domestic / waste water and