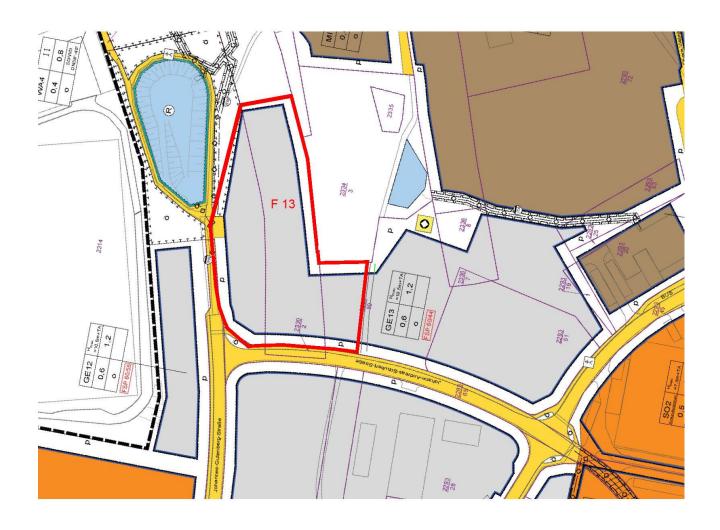

#### business unit F 13:

- unmeasured
- area size approximately 8.200 m<sup>2</sup>