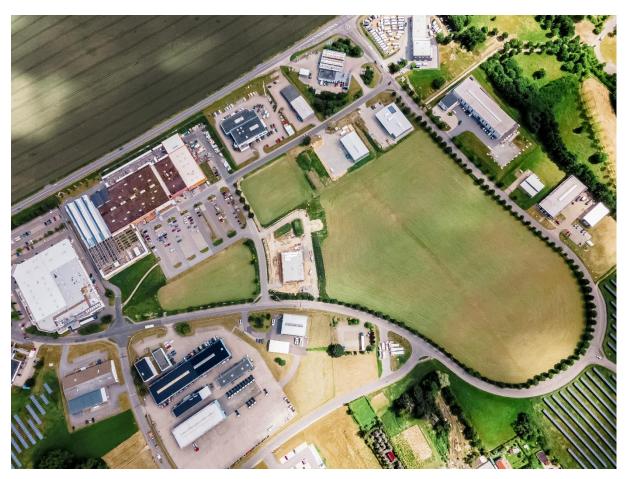

business and trading park

total area: 19,6 ha (gross), actually available 2,4 ha (clear)

available sections: several non-built-up partitions about 5.600m² and additional

partitions on behalf (see next page)

## available business units:

measured:

F12: 5.600m<sup>2</sup> F14: 10.200m<sup>2</sup>

unmeasured: F 13: 8.200m<sup>2</sup>

established companies:

supermarket, hardware store, gasoline station, mechanical engineering, welding technologies, retail/service for pallet carriers, metal constructions, furniture sales, automobile caravan company, automobile trade/service, home entertainment trade/service, solar energy supply, logistics

development:

actually used as grassland; development possible depending on the terms of an existing legally binding land-

use plan (key plan "Rumburger Straße")

opening up for dev.:

accesses to electr. connection, domestic / waste water and