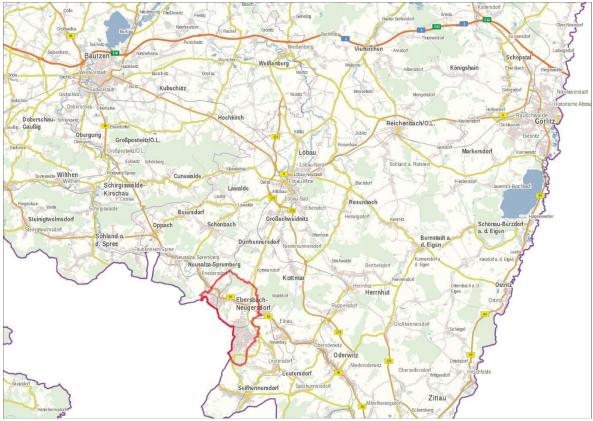

### Geographical position of the City of Ebersbach-Neugersdorf (Saxony)

source ref.: public office for geobased information and land survey in Saxony (GeoSN)

We would be pleased to offer our support and provide you with the most possible guidance concerning loans and aid programs. Don't hesitate to contact us!