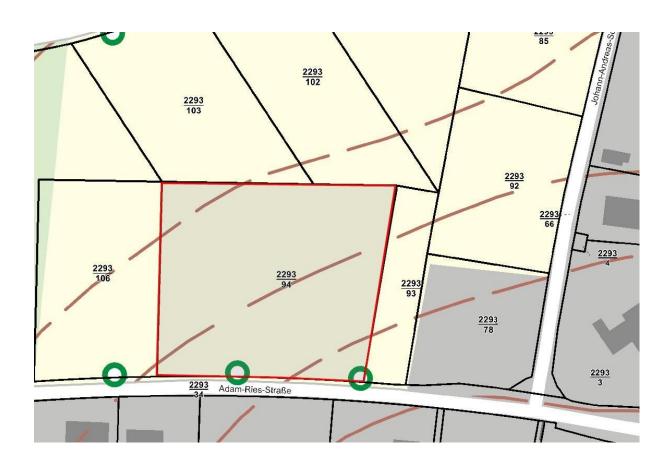

caravan company, automobile trade/service, home entertainment trade/service, solar energy supply, logistics

development:

actually used as grassland; development possible depending on the terms of an existing legally binding land-

use plan (key plan "Rumburger Straße")

opening up for dev.:

accesses to electr. connection, domestic / waste water and

gas are burying under the road

road conditions: fully developed public road, one-side pavements





grown usual, good bearing soil, no bad depts or subterranean damages, land improved foundation ground:

#### business unit F 12:

measured

area size: 5.600 m<sup>2</sup>







#### business unit F 13:

- unmeasured
- area size approximately 8.200 m<sup>2</sup>







#### business unit F 14:

- measured

- area size: 10.200 m<sup>2</sup>







### Geographical position of the City of Ebersbach-Neugersdorf (Saxony)



source ref.: public office for geobased information and land survey in Saxony (GeoSN)

We would be pleased to offer our support and provide you with the most possible guidance concerning loans and aid programs. Don't hesitate to contact us!

contact: Stadt Ebersbach-Neugersdorf

Reichsstraße 1

02730 Ebersbach-Neugersdorf

business development: Herr Stefan Halang

Tel.: +49 (0)3586 763213

wirtschaftsfoerderung@ebersbach-neugersdorf.de