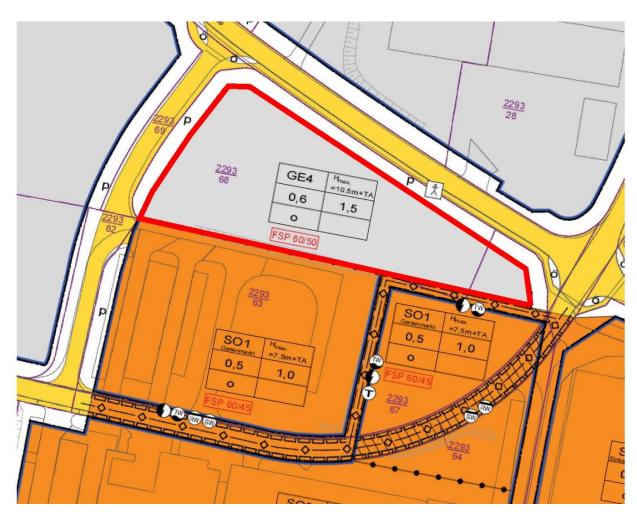

rket, hardware store, gasoline station, mechanical engineering, welding technologies, retail/service for pallet carriers, metal constructions, furniture sales, automobile caravan company, automobile trade/service, home entertainment trade/service, solar energy supply, logistics

development:

actually used as grassland; development possible depending on the terms of an existing legally binding land-

use plan (key plan "Rumburger Straße")

opening up for dev.:

accesses to electr. connection, domestic / waste water and

gas are burying under the road

road conditions: fully developed public road, one-side pavements





grown usual, good bearing soil, no bad depts or subterranean damages, land improved foundation ground:

#### business unit F 12:

measured

area size: 5.600 m<sup>2</sup>







#### business unit F 13:

- unmeasured
- area size approximately 8.200 m<sup>2</sup>







#### business unit F 14:

- measured

- area size: 10.200 m<sup>2</sup>







### Geographical position of the City of Ebersbach-Neugersdorf (Saxony)



source ref.: public office for geobased information and land survey in Saxony (GeoSN)

We would be pleased to offer our support and provide you with the most possible guidance concerning loans and aid programs. Don't hesitate to contact us!

contact: Stadt Ebersbach-Neugersdorf

Reichsstraße 1

02730 Ebersbach-Neugersdorf

business development: Herr Stefan Halang

Tel.: +49 (0)3586 763213

wirtschaftsfoerderung@ebersbach-neugersdorf.de